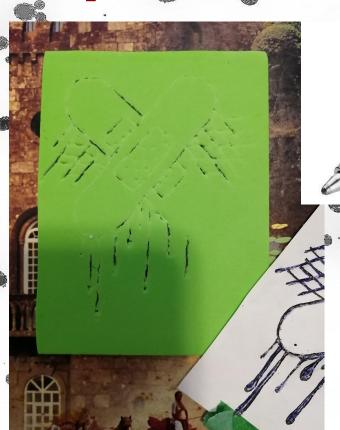

more of the 3 words for your inspiration:

- WORTHLESS
- DISPOSABLE
  - UNSIGHTLY

# WORTH LESS

Not valuable, inexpensive, not important



## DISPOSABLE

Used once. garbage, easy to throw away





# UNSGLITLY

Ugly, unpleasant to see, hidden from sight





#### STEP 1.

- 1. Make 3 sketches based on one or more of the words
- 2. Show Mr. Zess!
- 3. Pick 1 and make a good copy

## Your Drawing:

- 1. VERY SIMPLE
- 2. VERY SMALL
- 3. Draw on TEMPLATE
  - 4. Easy to RECOGNIZE

## Your Drawing:

- 1. After you pick your drawing and show Mr. Zess,
- 2. Use Fine liner to break your drawing into only Black and White lines

#### E.g. Unsightly Drafts



#### E.g. Good Copy



# BLACK AND WHITE REVERSE!



## Mr. Zess will Photocopy:





#### MAKE your STAMP.



## Retrace in Ballpoint Pen















#### INSPIRATION:

Use one or more of the 3 words for your inspiration:

- PRECIOUS
- IRREPLACEABLE
  - ATTRACTIVE