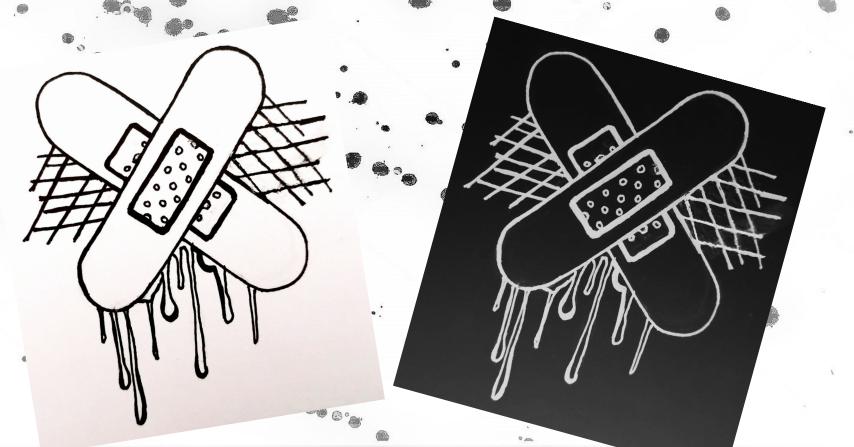

# Transformation Assignment

Mr. Zess Art 9/10

#### INSPIRATION:

Use one or more of the 3 words for your inspiration:

- WORTHLESS
- DISPOSABLE
  - UNSIGHTLY

# WORTH LESS

Not valuable, inexpensive, not important



## DISPOSABLE

Used once. garbage, easy to throw away





# UNSGLITLY

Ugly, unpleasant to see, hidden from sight





#### STEP 1.

- 1. Make 3 sketches based on one or more of the words
- 2. Show Mr. Zess!
- 3. Pick 1 and make a good copy

## Your Drawing:

- 1. VERY SIMPLE
- 2. VERY SMALL
- 3. Draw on TEMPLATE
  - 4. Easy to RECOGNIZE

## Your Drawing:

- 1. After you pick your drawing and show Mr. Zess,
- 2. Use Fine liner to break your drawing into only Black and White lines

#### E.g. Unsightly Drafts



#### E.g. Good Copy



# BLACK AND WHITE REVERSE!



## Mr. Zess will Photocopy:





#### MAKE your STAMP.



## Retrace in Ballpoint Pen















#### INSPIRATION:

Use one or more of the 3 words for your inspiration:

- PRECIOUS
- IRREPLACEABLE
  - ATTRACTIVE