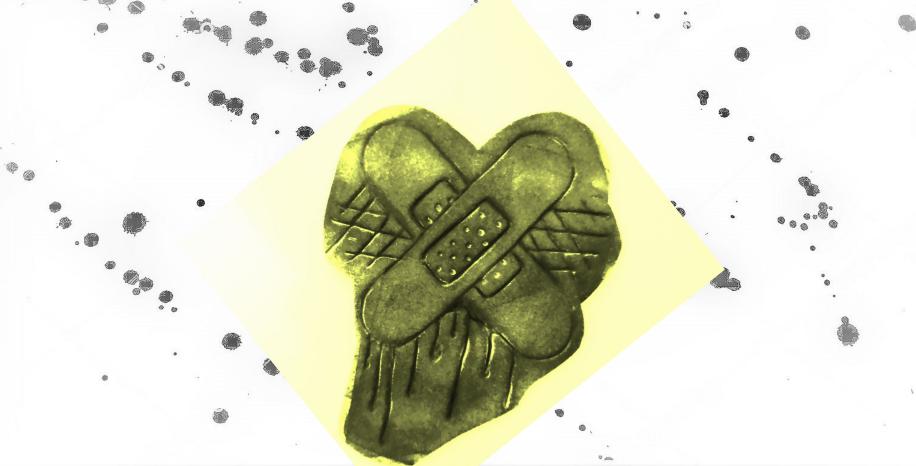

re of the 3 words for your inspiration:

- WORTHLESS
- DISPOSABLE
  - UNSIGHTLY

# WORTH LESS

Not valuable, inexpensive, not important



## DISPOSABLE

Used once. garbage, easy to throw away





# UNSGLITLY

Ugly, unpleasant to see, hidden from sight





#### STEP 1.

- 1. Make 3 sketches based on one or more of the words
- 2. Show Mr. Zess!
- 3. Pick 1 and make a good copy

## Your Drawing:

- 1. VERY SIMPLE
- 2. VERY SMALL
- 3. Draw on TEMPLATE
  - 4. Easy to RECOGNIZE

## Your Drawing:

- 1. After you pick your drawing and show Mr. Zess,
- 2. Use Fine liner to break your drawing into only Black and White lines

#### E.g. Unsightly Drafts



#### E.g. Good Copy



# BLACK AND WHITE REVERSE!



## Mr. Zess will Photocopy:





#### MAKE your STAMP.



## Retrace in Ballpoint Pen















#### INSPIRATION:

Use one or more of the 3 words for your inspiration:

- PRECIOUS
- IRREPLACEABLE
  - ATTRACTIVE