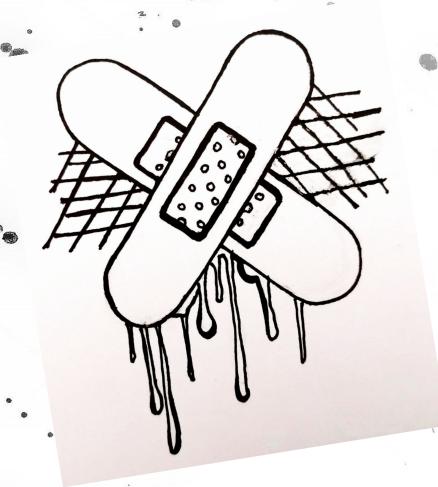

# Transformation Assignment

Mr. Zess Art 9/10

#### INSPIRATION:

Use one or more of the 3 words for your inspiration:

- WORTHLESS
- DISPOSABLE
  - UNSIGHTLY

# WORTH LESS

Not valuable, inexpensive, not important



## DISPOSABLE

Used once. garbage, easy to throw away





# UNSGLITLY

Ugly, unpleasant to see, hidden from sight





#### STEP 1.

- 1. Make 3 sketches based on one or more of the words
- 2. Show Mr. Zess!
- 3. Pick 1 and make a good copy

## Your Drawing:

- 1. VERY SIMPLE
- 2. VERY SMALL
- 3. Draw on TEMPLATE
  - 4. Easy to RECOGNIZE

## Your Drawing:

- 1. After you pick your drawing and show Mr. Zess,
- 2. Use Fine liner to break your drawing into only Black and White lines

#### E.g. Unsightly Drafts



#### E.g. Good Copy



# BLACK AND WHITE REVERSE!



## Mr. Zess will Photocopy:





#### MAKE your STAMP.



## Retrace in Ballpoint Pen















#### INSPIRATION:

Use one or more of the 3 words for your inspiration:

- PRECIOUS
- IRREPLACEABLE
  - ATTRACTIVE