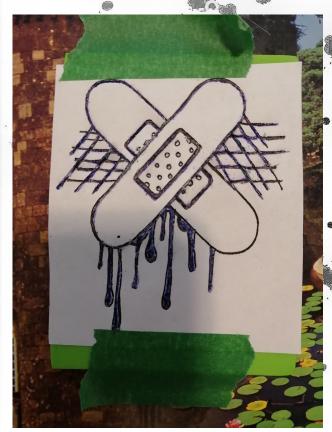

r more of the 3 words for your inspiration:

- WORTHLESS
- DISPOSABLE
  - UNSIGHTLY

# WORTH LESS

Not valuable, inexpensive, not important



## DISPOSABLE

Used once. garbage, easy to throw away





# UNSGLITLY

Ugly, unpleasant to see, hidden from sight





#### STEP 1.

- 1. Make 3 sketches based on one or more of the words
- 2. Show Mr. Zess!
- 3. Pick 1 and make a good copy

## Your Drawing:

- 1. VERY SIMPLE
- 2. VERY SMALL
- 3. Draw on TEMPLATE
  - 4. Easy to RECOGNIZE

## Your Drawing:

- 1. After you pick your drawing and show Mr. Zess,
- 2. Use Fine liner to break your drawing into only Black and White lines

#### E.g. Unsightly Drafts



#### E.g. Good Copy



# BLACK AND WHITE REVERSE!



## Mr. Zess will Photocopy:





#### MAKE your STAMP.



## Retrace in Ballpoint Pen















#### INSPIRATION:

Use one or more of the 3 words for your inspiration:

- PRECIOUS
- IRREPLACEABLE
  - ATTRACTIVE