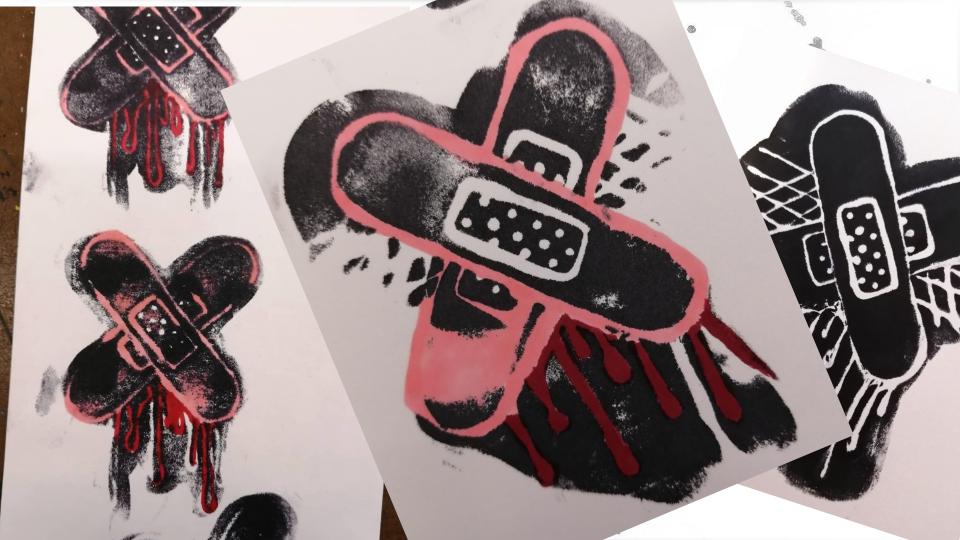

e 3 words for your inspiration:

- WORTHLESS
- DISPOSABLE
  - UNSIGHTLY

# WORTH LESS

Not valuable, inexpensive, not important



## DISPOSABLE

Used once. garbage, easy to throw away





# UNSGLITLY

Ugly, unpleasant to see, hidden from sight





#### STEP 1.

- 1. Make 3 sketches based on one or more of the words
- 2. Show Mr. Zess!
- 3. Pick 1 and make a good copy

## Your Drawing:

- 1. VERY SIMPLE
- 2. VERY SMALL
- 3. Draw on TEMPLATE
  - 4. Easy to RECOGNIZE

## Your Drawing:

- 1. After you pick your drawing and show Mr. Zess,
- 2. Use Fine liner to break your drawing into only Black and White lines

#### E.g. Unsightly Drafts



#### E.g. Good Copy



# BLACK AND WHITE REVERSE!



## Mr. Zess will Photocopy:





#### MAKE your STAMP.



## Retrace in Ballpoint Pen















#### INSPIRATION:

Use one or more of the 3 words for your inspiration:

- PRECIOUS
- IRREPLACEABLE
  - ATTRACTIVE