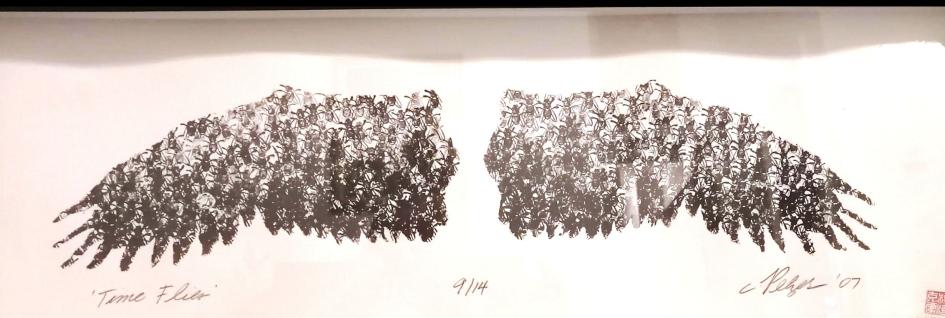

important



## DISPOSABLE

Used once. garbage, easy to throw away





# UNSGLITLY

Ugly, unpleasant to see, hidden from sight





#### STEP 1.

- 1. Make 3 sketches based on one or more of the words
- 2. Show Mr. Zess!
- 3. Pick 1 and make a good copy

## Your Drawing:

- 1. VERY SIMPLE
- 2. VERY SMALL
- 3. Draw on TEMPLATE
  - 4. Easy to RECOGNIZE

## Your Drawing:

- 1. After you pick your drawing and show Mr. Zess,
- 2. Use Fine liner to break your drawing into only Black and White lines

#### E.g. Unsightly Drafts



#### E.g. Good Copy



# BLACK AND WHITE REVERSE!



## Mr. Zess will Photocopy:





#### MAKE your STAMP.



## Retrace in Ballpoint Pen















#### INSPIRATION:

Use one or more of the 3 words for your inspiration:

- PRECIOUS
- IRREPLACEABLE
  - ATTRACTIVE