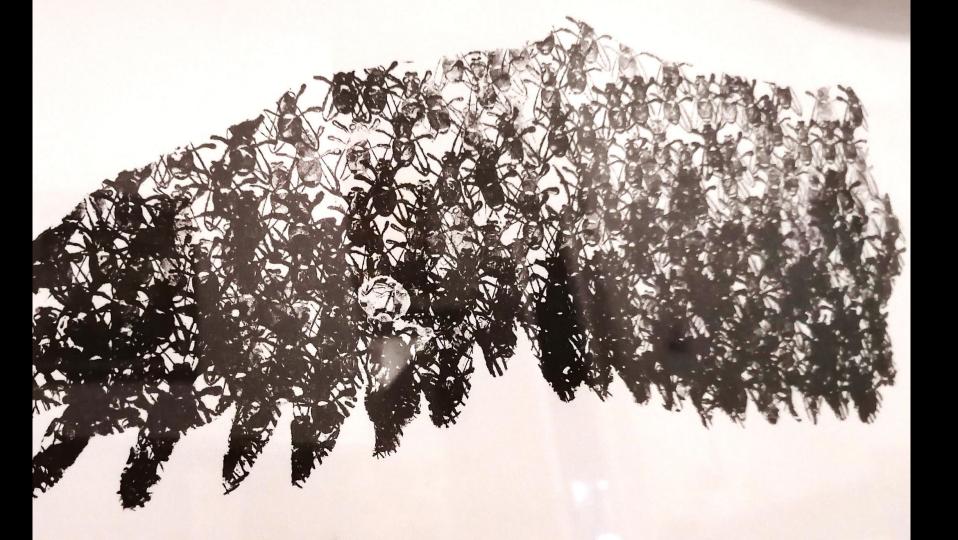

rtant



## DISPOSABLE

Used once. garbage, easy to throw away





# UNSGLITLY

Ugly, unpleasant to see, hidden from sight





#### STEP 1.

- 1. Make 3 sketches based on one or more of the words
- 2. Show Mr. Zess!
- 3. Pick 1 and make a good copy

## Your Drawing:

- 1. VERY SIMPLE
- 2. VERY SMALL
- 3. Draw on TEMPLATE
  - 4. Easy to RECOGNIZE

## Your Drawing:

- 1. After you pick your drawing and show Mr. Zess,
- 2. Use Fine liner to break your drawing into only Black and White lines

#### E.g. Unsightly Drafts



#### E.g. Good Copy



# BLACK AND WHITE REVERSE!



## Mr. Zess will Photocopy:





#### MAKE your STAMP.



## Retrace in Ballpoint Pen















#### INSPIRATION:

Use one or more of the 3 words for your inspiration:

- PRECIOUS
- IRREPLACEABLE
  - ATTRACTIVE