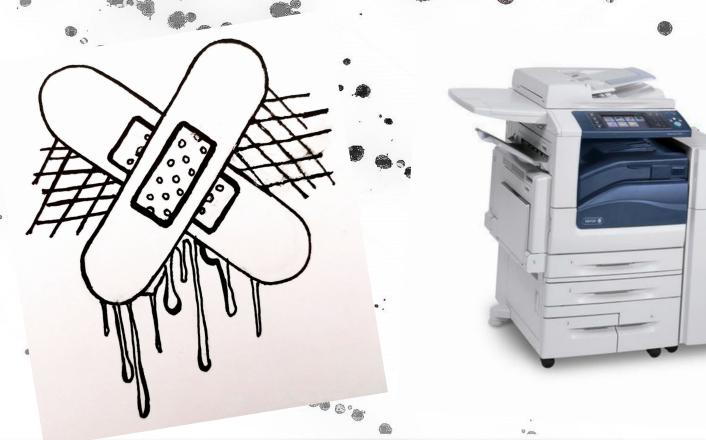

ssignment

Mr. Zess Art 9/10

#### INSPIRATION:

Use one or more of the 3 words for your inspiration:

- WORTHLESS
- DISPOSABLE
  - UNSIGHTLY

# WORTH LESS

Not valuable, inexpensive, not important



## DISPOSABLE

Used once. garbage, easy to throw away





# UNSGLITLY

Ugly, unpleasant to see, hidden from sight





#### STEP 1.

- 1. Make 3 sketches based on one or more of the words
- 2. Show Mr. Zess!
- 3. Pick 1 and make a good copy

## Your Drawing:

- 1. VERY SIMPLE
- 2. VERY SMALL
- 3. Draw on TEMPLATE
  - 4. Easy to RECOGNIZE

## Your Drawing:

- 1. After you pick your drawing and show Mr. Zess,
- 2. Use Fine liner to break your drawing into only Black and White lines

#### E.g. Unsightly Drafts



#### E.g. Good Copy



# BLACK AND WHITE REVERSE!



## Mr. Zess will Photocopy:





#### MAKE your STAMP.



## Retrace in Ballpoint Pen















#### INSPIRATION:

Use one or more of the 3 words for your inspiration:

- PRECIOUS
- IRREPLACEABLE
  - ATTRACTIVE