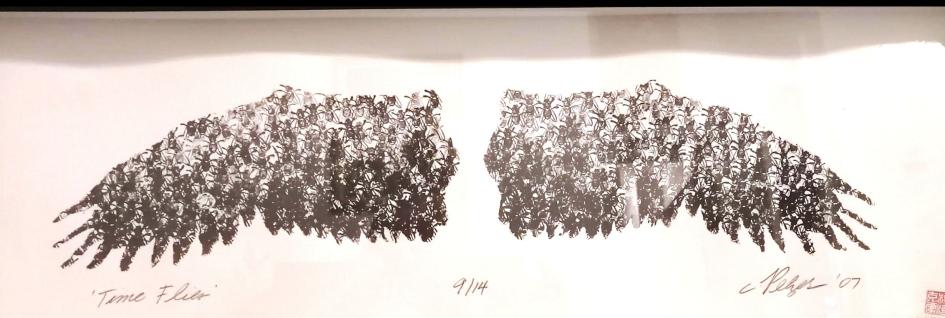

t



## DISPOSABLE

Used once. garbage, easy to throw away





# UNSGLITLY

Ugly, unpleasant to see, hidden from sight





#### STEP 1.

- 1. Make 3 sketches based on one or more of the words
- 2. Show Mr. Zess!
- 3. Pick 1 and make a good copy

## Your Drawing:

- 1. VERY SIMPLE
- 2. VERY SMALL
- 3. Draw on TEMPLATE
  - 4. Easy to RECOGNIZE

## Your Drawing:

- 1. After you pick your drawing and show Mr. Zess,
- 2. Use Fine liner to break your drawing into only Black and White lines

#### E.g. Unsightly Drafts



#### E.g. Good Copy



# BLACK AND WHITE REVERSE!



## Mr. Zess will Photocopy:





#### MAKE your STAMP.



## Retrace in Ballpoint Pen















#### INSPIRATION:

Use one or more of the 3 words for your inspiration:

- PRECIOUS
- IRREPLACEABLE
  - ATTRACTIVE