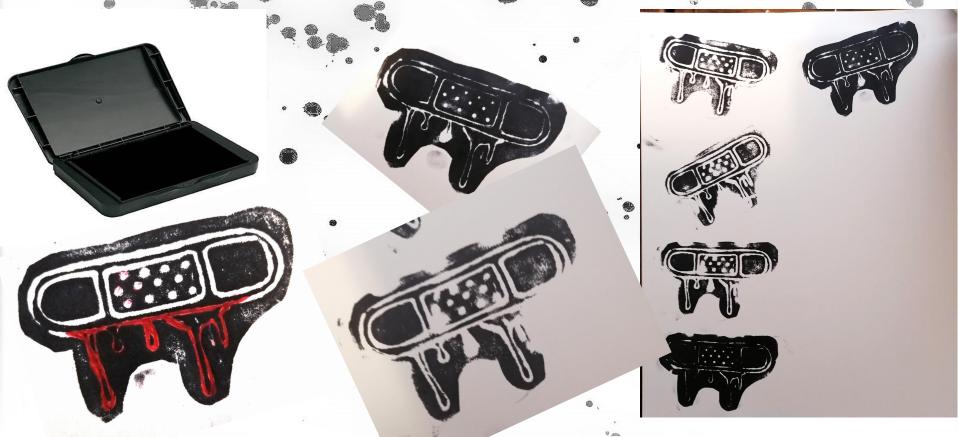

f the 3 words for your inspiration:

- WORTHLESS
- DISPOSABLE
  - UNSIGHTLY

# WORTH LESS

Not valuable, inexpensive, not important



## DISPOSABLE

Used once. garbage, easy to throw away





# UNSGLITLY

Ugly, unpleasant to see, hidden from sight





#### STEP 1.

- 1. Make 3 sketches based on one or more of the words
- 2. Show Mr. Zess!
- 3. Pick 1 and make a good copy

## Your Drawing:

- 1. VERY SIMPLE
- 2. VERY SMALL
- 3. Draw on TEMPLATE
  - 4. Easy to RECOGNIZE

## Your Drawing:

- 1. After you pick your drawing and show Mr. Zess,
- 2. Use Fine liner to break your drawing into only Black and White lines

#### E.g. Unsightly Drafts



#### E.g. Good Copy



# BLACK AND WHITE REVERSE!



## Mr. Zess will Photocopy:





#### MAKE your STAMP.



## Retrace in Ballpoint Pen















#### INSPIRATION:

Use one or more of the 3 words for your inspiration:

- PRECIOUS
- IRREPLACEABLE
  - ATTRACTIVE