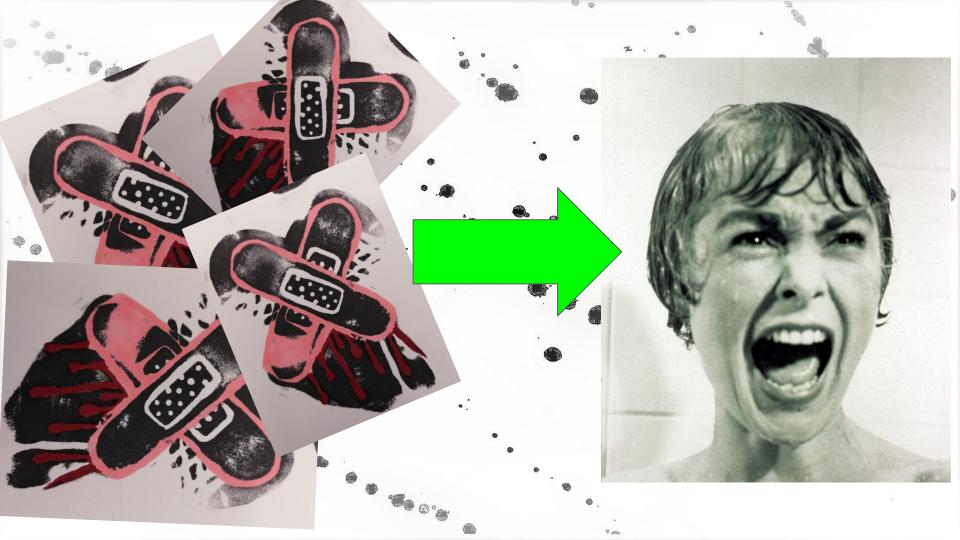

## Your Drawing:

- 1. After you pick your drawing and show Mr. Zess,
- 2. Use Fine liner to break your drawing into only Black and White lines