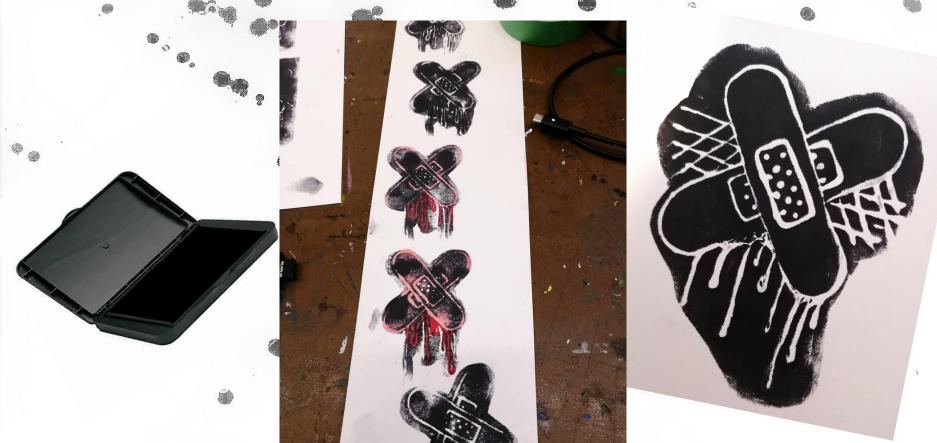

the 3 words for your inspiration:

- WORTHLESS
- DISPOSABLE
  - UNSIGHTLY

# WORTH LESS

Not valuable, inexpensive, not important



## DISPOSABLE

Used once. garbage, easy to throw away





# UNSGLITLY

Ugly, unpleasant to see, hidden from sight





#### STEP 1.

- 1. Make 3 sketches based on one or more of the words
- 2. Show Mr. Zess!
- 3. Pick 1 and make a good copy

## Your Drawing:

- 1. VERY SIMPLE
- 2. VERY SMALL
- 3. Draw on TEMPLATE
  - 4. Easy to RECOGNIZE

## Your Drawing:

- 1. After you pick your drawing and show Mr. Zess,
- 2. Use Fine liner to break your drawing into only Black and White lines

#### E.g. Unsightly Drafts



#### E.g. Good Copy



# BLACK AND WHITE REVERSE!



## Mr. Zess will Photocopy:





#### MAKE your STAMP.



## Retrace in Ballpoint Pen















#### INSPIRATION:

Use one or more of the 3 words for your inspiration:

- PRECIOUS
- IRREPLACEABLE
  - ATTRACTIVE