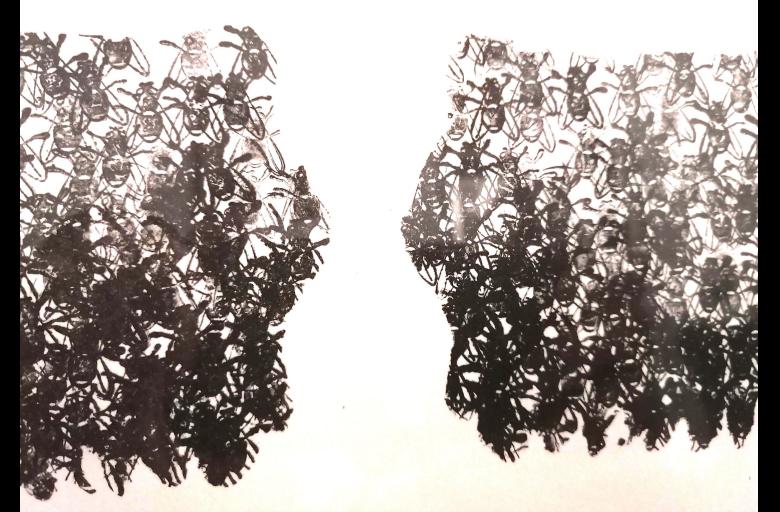

portant



## DISPOSABLE

Used once. garbage, easy to throw away





# UNSGLITLY

Ugly, unpleasant to see, hidden from sight





#### STEP 1.

- 1. Make 3 sketches based on one or more of the words
- 2. Show Mr. Zess!
- 3. Pick 1 and make a good copy

## Your Drawing:

- 1. VERY SIMPLE
- 2. VERY SMALL
- 3. Draw on TEMPLATE
  - 4. Easy to RECOGNIZE

## Your Drawing:

- 1. After you pick your drawing and show Mr. Zess,
- 2. Use Fine liner to break your drawing into only Black and White lines

#### E.g. Unsightly Drafts



#### E.g. Good Copy



# BLACK AND WHITE REVERSE!



## Mr. Zess will Photocopy:





#### MAKE your STAMP.



## Retrace in Ballpoint Pen















#### INSPIRATION:

Use one or more of the 3 words for your inspiration:

- PRECIOUS
- IRREPLACEABLE
  - ATTRACTIVE