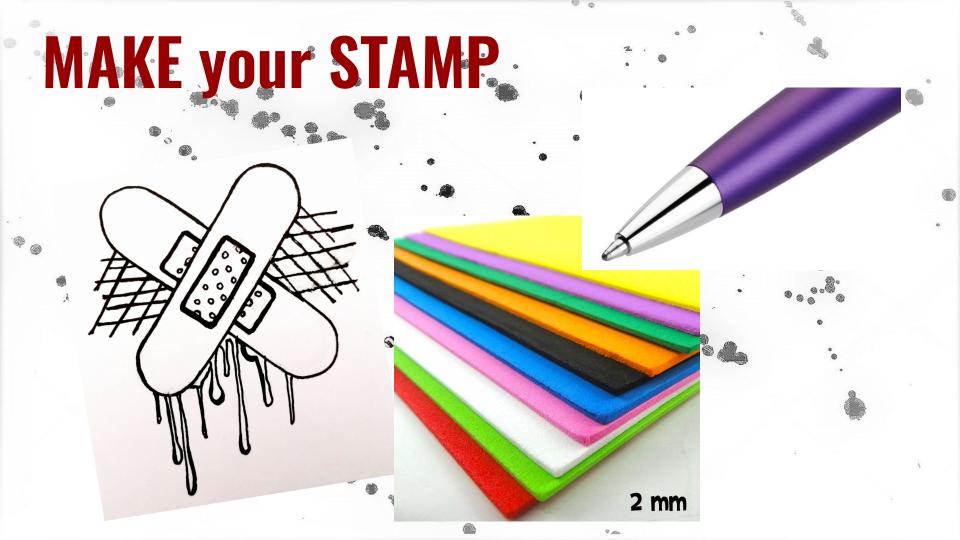

ignment

Mr. Zess Art 9/10

#### INSPIRATION:

Use one or more of the 3 words for your inspiration:

- WORTHLESS
- DISPOSABLE
  - UNSIGHTLY

# WORTH LESS

Not valuable, inexpensive, not important



## DISPOSABLE

Used once. garbage, easy to throw away





# UNSGLITLY

Ugly, unpleasant to see, hidden from sight





#### STEP 1.

- 1. Make 3 sketches based on one or more of the words
- 2. Show Mr. Zess!
- 3. Pick 1 and make a good copy

## Your Drawing:

- 1. VERY SIMPLE
- 2. VERY SMALL
- 3. Draw on TEMPLATE
  - 4. Easy to RECOGNIZE

## Your Drawing:

- 1. After you pick your drawing and show Mr. Zess,
- 2. Use Fine liner to break your drawing into only Black and White lines

#### E.g. Unsightly Drafts



#### E.g. Good Copy



# BLACK AND WHITE REVERSE!



## Mr. Zess will Photocopy:





#### MAKE your STAMP.



## Retrace in Ballpoint Pen















#### INSPIRATION:

Use one or more of the 3 words for your inspiration:

- PRECIOUS
- IRREPLACEABLE
  - ATTRACTIVE